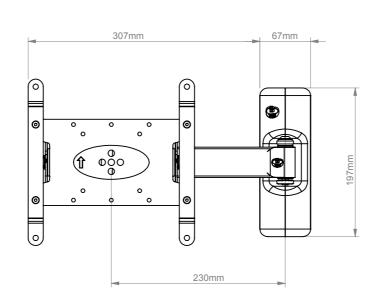

THE INFORMATION CONTAINED IN THIS DRAWING IS THE SOLE PROPERTY OF B-TECH INTERNATIONAL DESIGN AND MANUFACTURING LIMITED, ANY REPRODUCTION IN PART OR WHOLE WITHOUT THE WRITTEN PERMISSION OF B-TECH INTERNATIONAL DESIGN AND MANUFACTURING LIMITED IS PROHIBITED.

## WITH LONG ARM



## WITH SHORT ARM









## **WALL PLATE**



| B-Tech International Design and Manufacturing Limited |                               |            | B-Tech No: | BT7514                                           |
|-------------------------------------------------------|-------------------------------|------------|------------|--------------------------------------------------|
| Part of the B-Tech International Group of Companies   |                               |            | Version:   | V2.2                                             |
| B                                                     | UNLESS OTHERWISE SPECIFIED    | Size: A3   | Title:     | FLAT SCREEN WALL MOUNT WITH SINGLE ARM EXTENSION |
|                                                       | DIMENSIONS ARE IN MILLIMETERS | Scale: 1:5 | Revisi