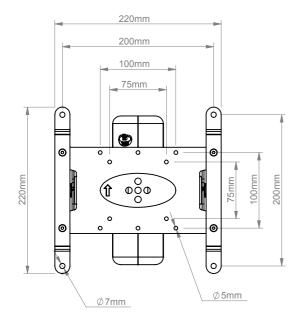

## **WALL PLATE**

| B-Tech International Design and Manufacturing Limited |                               |            | B-Tech No: | BT7514                                           |
|-------------------------------------------------------|-------------------------------|------------|------------|--------------------------------------------------|
| Part of the B-Tech International Group of Companies   |                               |            | Version:   | V2.2                                             |
| B                                                     | UNLESS OTHERWISE SPECIFIED    | Size: A3   | Title:     | FLAT SCREEN WALL MOUNT WITH SINGLE ARM EXTENSION |
|                                                       | DIMENSIONS ARE IN MILLIMETERS | Scale: 1:5 | Revision:  | 0.0                                              |
| е-шел 🚳 пе- пы                                        | Sheet: 1 of 1 Date:           | 11/06/2015 | File Name: | BTD-BT7514-R0.0                                  |