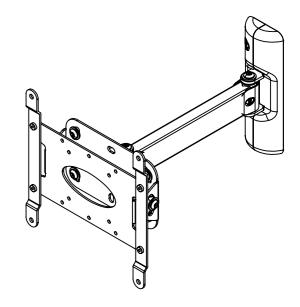

## **WALL PLATE**

| B-Tech International Design and Manufacturing Limited |                               |            | B-Tech No: | BT7514                                           |
|-------------------------------------------------------|-------------------------------|------------|------------|--------------------------------------------------|
| Part of the B-Tech International Group of Companies   |                               |            | Version:   | V2.2                                             |
| B                                                     | UNLESS OTHERWISE SPECIFIED    | Size: A3   | Title:     | FLAT SCREEN WALL MOUNT WITH SINGLE ARM EXTENSION |
|                                                       | DIMENSIONS ARE IN MILLIMETERS | Scale: 1:5 | Revision:  | 0.0                                              |
| е-шел 🚳 пе- пы                                        | Sheet: 1 of 1 Date:           | 11/06/2015 | File Name: | BTD-BT7514-R0.0                                  |