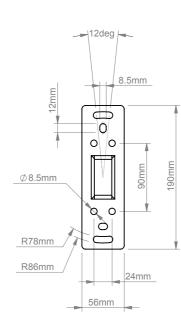

## **WALL PLATE**

| B-Tech International Design and Manufacturing Limited |                               |            | B-Tech No: | BT7514                                           |
|-------------------------------------------------------|-------------------------------|------------|------------|--------------------------------------------------|
| Part of the B-Tech International Group of Companies   |                               |            | Version:   | V2.2                                             |
| B                                                     | UNLESS OTHERWISE SPECIFIED    | Size: A3   | Title:     | FLAT SCREEN WALL MOUNT WITH SINGLE ARM EXTENSION |
|                                                       | DIMENSIONS ARE IN MILLIMETERS | Scale: 1:5 | Revision:  | 0.0                                              |
| е-шел 🚳 пе- пы                                        | Sheet: 1 of 1 Date:           | 11/06/2015 | File Name: | BTD-BT7514-R0.0                                  |