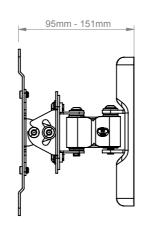

THE INFORMATION CONTAINED IN THIS DRAWING IS THE SOLE PROPERTY OF B-TECH INTERNATIONAL DESIGN AND MANUFACTURING LIMITED, ANY REPRODUCTION IN PART OR WHOLE WITHOUT THE WRITTEN PERMISSION OF B-TECH INTERNATIONAL DESIGN AND MANUFACTURING LIMITED IS PROHIBITED.

## WITH LONG ARM



## WITH SHORT ARM









## **WALL PLATE**



| B-Tech International Design and Manufacturing Limited |                               |            | B-Tech No: | BT7514                                           |
|-------------------------------------------------------|-------------------------------|------------|------------|--------------------------------------------------|
| Part of the B-Tech International Group of Companies   |                               |            | Version:   | V2.2                                             |
| B                                                     | UNLESS OTHERWISE SPECIFIED    | Size: A3   | Title:     | FLAT SCREEN WALL MOUNT WITH SINGLE ARM EXTENSION |
|                                                       | DIMENSIONS ARE IN MILLIMETERS | Scale: 1:5 |