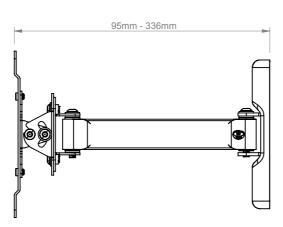

THE INFORMATION CONTAINED IN THIS DRAWING IS THE SOLE PROPERTY OF B-TECH INTERNATIONAL DESIGN AND MANUFACTURING LIMITED, ANY REPRODUCTION IN PART OR WHOLE WITHOUT THE WRITTEN PERMISSION OF B-TECH INTERNATIONAL DESIGN AND MANUFACTURING LIMITED IS PROHIBITED.

## WITH LONG ARM



## WITH SHORT ARM









## **WALL PLATE**



| B-Tech International Design and Manufacturing Limited |                               |            | B-Tech No: | BT7514                                           |
|-------------------------------------------------------|-------------------------------|------------|------------|--------------------------------------------------|
| Part of the B-Tech International Group of Companies   |                               |            | Version:   | V2.2                                             |
| B                                                     | UNLESS OTHERWISE SPECIFIED    | Size: A3   | Title:     | FLAT SCREEN WALL MOUNT WITH SINGLE ARM EXTENSION |
|                                                       | DIMENSIONS ARE IN MILLIM