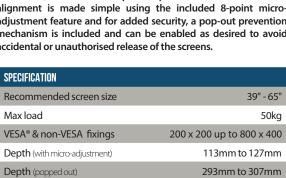

## BT8390-VESA400MAP **UNIVERSAL POP-OUT INTERFACE ARMS WITH** MICRO-ADJUSTMENT

These screen interface arms for the System X range add pop-out functionality to video walls and other multi-screen applications, making installation and service access as quick and simple as possible. Available in pairs, the arms are universally compatible with all video wall screens and their modular design allows an almost endless number of video wall configurations to be assembled, in both landscape and portrait orientations. Screen alignment is made simple using the included 8-point microadjustment feature and for added security, a pop-out prevention mechanism is included and can be enabled as desired to avoid accidental or unauthorised release of the screens.

## FEATURES

- Features pop-in, pop-out function to allow access to the rear of screens for servicing and maintenance and to aid installation
- Tool-less micro-adjustment at 8 points for seamless display alignment
- Suitable for landscape or portrait mounting
- High-end aesthetic quality
- Safety screws help prevent unauthorised removal of screens
- Arms include locking screw to prevent accidental pop-out of screens
- All mounting hardware included
- Supplied in pairs
- Available as a component part or part of an off-the-shelf kit (See BT8341)