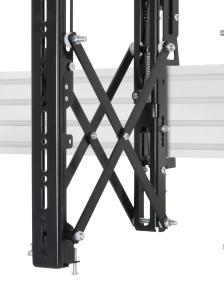

## BT8390-VESA400MAP **UNIVERSAL POP-OUT INTERFACE ARMS WITH** MICRO-ADJUSTMENT

These screen interface arms for the System X range add pop-out functionality to video walls and other multi-screen applications, making installation and service access as quick and simple as possible. Available in pairs, the arms are universally compatible with all video wall screens and their modular design allows an almost endless number of video wall configurations to be assembled, in both landscape and portrait orientations. Screen alignment is made simple using the included 8-point microadjustment feature and for added security, a pop-out prevention mechanism is included and can be enabled as desired to avoid accidental or unauthorised release of the screens.

## FEATURES

- Features pop-in, pop-out function to allow access to the rear of screens for servicing and maintenance and to aid installation
- Tool-less micro-adjustment at 8 points for seamless display alignment
- Suitable for landscape or portrait mounting
- High-end aesthetic quality
- Safety screws help prevent unauthorised removal of screens
- Arms include locking screw to prevent accidental pop-out of screens
- All mounting hardware included
- Supplied in pairs
- Available as a component part or part of an off-the-shelf kit (See BT8341)