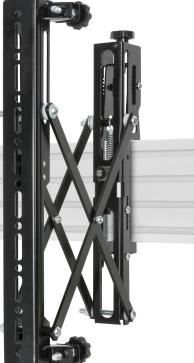

## BT8390-VESA400MAP **UNIVERSAL POP-OUT INTERFACE ARMS WITH** MICRO-ADJUSTMENT

These screen interface arms for the System X range add pop-out functionality to video walls and other multi-screen applications, making installation and service access as quick and simple as possible. Available in pairs, the arms are universally compatible with all video wall screens and their modular design allows an almost endless number of video wall configurations to be assembled, in both landscape and portrait orientations. Screen alignment is made simple using the included 8-point microadjustment feature and for added security, a pop-out prevention mechanism is included and can be enabled as desired to avoid accidental or unauthorised release of the screens.

## FEATURES

- Features pop-in, pop-out function to allow access to the rear of screens for servicing and maintenance and to aid installation
- Tool-less micro-adjustment at 8 points for seamless display alignment
- Suitable for landscape or portrait mounting
- High-end aesthetic quality
- Safety screws help prevent unauthorised removal of screens
- Arms include locking screw to prevent accidental pop-out of screens
- All mounting hardware included
- Supplied in pairs
- Available as a component part or part of an off-the-shelf kit (See BT8341)

Tool-less micro-adjustment at 8 points for seamless display alignment

Black

provides quick and easy service access

**B-TECH AUDIO VIDEO MOUNTS** 

ß

**FRONT VIEW** 

SIDE VIEW - EXTENDED

SIDE VIEW - CLOSED