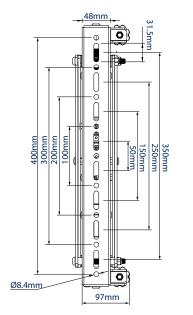

## BT8390-VESA400MAP **UNIVERSAL POP-OUT INTERFACE ARMS WITH** MICRO-ADJUSTMENT

These screen interface arms for the System X range add pop-out functionality to video walls and other multi-screen applications, making installation and service access as quick and simple as possible. Available in pairs, the arms are universally compatible with all video wall screens and their modular design allows an almost endless number of video wall configurations to be assembled, in both landscape and portrait orientations. Screen alignment is made simple using the included 8-point microadjustment feature and for added security, a pop-out prevention mechanism is included and can be enabled as desired to avoid accidental or unauthorised release of the screens.

## FEATURES

- Features pop-in, pop-out function to allow access to the rear of screens for servicing and maintenance and to aid installation
- Tool-less micro-adjustment at 8 points for seamless display alignment
- Suitable for landscape or portrait mounting
- High-end aesthetic quality
- Safety screws help prevent unauthorised removal of screens
- Arms include locking screw to prevent accidental pop-out of screens
- All mounting hardware included
- Supplied in pairs
- Available as a component part or part of an off-the-shelf kit (See BT8341)

Tool-less micro-adjustment at 8 points for seamless display alignment

Black

provides quick and easy service access

**B-TECH AUDIO VIDEO MOUNTS** 

ß

**FRONT VIEW** 

SIDE VIEW - EXTENDED

SIDE VIEW - CLOSED