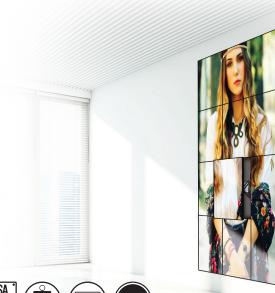

VATION AWARD

. ຄ

ECHNOLOGY FINALIST



## BT8390-VESA400MAP **UNIVERSAL POP-OUT INTERFACE ARMS WITH** MICRO-ADJUSTMENT

These screen interface arms for the System X range add pop-out functionality to video walls and other multi-screen applications, making installation and service access as quick and simple as possible. Available in pairs, the arms are universally compatible with all video wall screens and their modular design allows an almost endless number of video wall configurations to be assembled, in both landscape and portrait orientations. Screen alignment is made simple using the included 8-point microadjustment feature and for added security, a pop-out prevention mechanism is included and can be enabled as desired to avoid accidental or unauthorised release of the screens.











Safety screws prevent unauthorised removal of screens



Suitable for landscape or portrait mounting



Colour

## FEATURES

- Features pop-in, pop-out function to allow access to the rear of screens for servicing and maintenance and to aid installation
- Tool-less micro-adjustment at 8 points for seamless display alignment
- Suitable for landscape or portrait mounting
- High-end aesthetic quality
- Safety screws help prevent unauthorised removal of screens
- Arms include locking screw to prevent accidental pop-out of screens
- All mounting hardware included
- Supplied in pairs
- Available as a component part or part of an off-the-shelf kit (See BT8341)



Tool-less micro-adjustment at 8 points for seamless display alignment



Black

provides quick and easy service access





**B-T