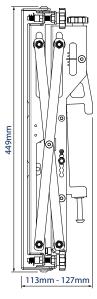

## BT8390-VESA400MAP **UNIVERSAL POP-OUT INTERFACE ARMS WITH** MICRO-ADJUSTMENT

These screen interface arms for the System X range add pop-out functionality to video walls and other multi-screen applications, making installation and service access as quick and simple as possible. Available in pairs, the arms are universally compatible with all video wall screens and their modular design allows an almost endless number of video wall configurations to be assembled, in both landscape and portrait orientations. Screen alignment is made simple using the included 8-point microadjustment feature and for added security, a pop-out prevention mechanism is included and can be enabled as desired to avoid accidental or unauthorised release of the screens.

## FEATURES

- Features pop-in, pop-out function to allow access to the rear of screens for servicing and maintenance and to aid installation
- Tool-less micro-adjustment at 8 points for seamless display alignment
- Suitable for landscape or portrait mounting
- High-end aesthetic quality
- Safety screws help prevent unauthorised removal of screens
- Arms include locking screw to prevent accidental pop-out of screens
- All mounting hardware included
- Supplied in pairs
- Available as a component part or part of an off-the-shelf kit (See BT8341)

Tool-less micro-adjustment at 8 points for seamless display alignment

Black

provides quick and easy service access

**B-TECH AUDIO VIDEO MOUNTS** 

ß

**FRONT VIEW** 

SIDE VIEW - EXTENDED

SIDE VIEW - CLOSED