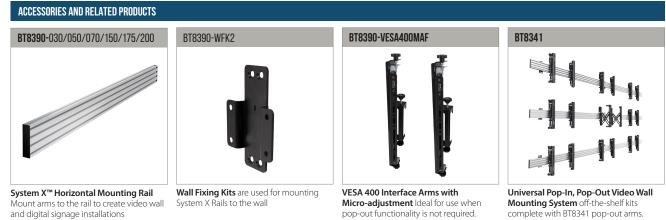

## BT8390-VESA400MAP **UNIVERSAL POP-OUT INTERFACE ARMS WITH** MICRO-ADJUSTMENT

These screen interface arms for the System X range add pop-out functionality to video walls and other multi-screen applications, making installation and service access as quick and simple as possible. Available in pairs, the arms are universally compatible with all video wall screens and their modular design allows an almost endless number of video wall configurations to be assembled, in both landscape and portrait orientations. Screen alignment is made simple using the included 8-point microadjustment feature and for added security, a pop-out prevention mechanism is included and can be enabled as desired to avoid accidental or unauthorised release of the screens.

## FEATURES

- Features pop-in, pop-out function to allow access to the rear of screens for servicing and maintenance and to aid installation
- Tool-less micro-adjustment at 8 points for seamless display alignment
- Suitable for landscape or portrait mounting
- High-end aesthetic quality
- Safety screws help prevent unauthorised removal of screens
- Arms include locking screw to prevent accidental pop-out of screens
- All mounting hardware included
- Supplied in pairs
- Available as a component part or part of an off-the-shelf kit (See BT8341)