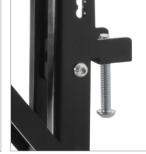

Safety screws prevent unauthorised removal of screens

Suitable for landscape or portrait mounting

Colour

Tool-less micro-adjustment at 8 points for seamless display alignment

Black

provides quick and easy service access

**B-TECH AUDIO VIDEO MOUNTS** 

ß

**FRONT VIEW** 

SIDE VIEW - EXTENDED

SIDE VIEW - CLOSED