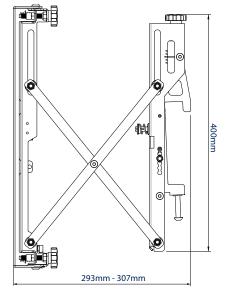

## BT8390-VESA400MAP **UNIVERSAL POP-OUT INTERFACE ARMS WITH** MICRO-ADJUSTMENT

These screen interface arms for the System X range add pop-out functionality to video walls and other multi-screen applications, making installation and service access as quick and simple as possible. Available in pairs, the arms are universally compatible with all video wall screens and their modular design allows an almost endless number of video wall configurations to be assembled, in both landscape and portrait orientations. Screen alignment is made simple using the included 8-point microadjustment feature and for added security, a pop-out prevention mechanism is included and can be enabled as desired to avoid accidental or unauthorised release of the screens.

## FEATURES

- Features pop-in, pop-out function to allow access to the rear of screens for servicing and maintenance and to aid installation
- Tool-less micro-adjustment at 8 points for seamless display alignment
- Suitable for landscape or portrait mounting
- High-end aesthetic quality
- Safety screws help prevent unauthorised removal of screens
- Arms include locking screw to prevent accidental pop-out of screens
- All mounting hardware included
- Supplied in pairs
- Available as a component part or part of an off-the-shelf kit (See BT8341)

Tool-less micro-adjustment at 8 points for seamless display alignment

Black

provides quick and easy service access

**B-TECH AUDIO VIDEO MOUNTS** 

ß

**FRONT VIEW** 

SIDE VIEW - EXTENDED

SIDE VIEW - CLOSED