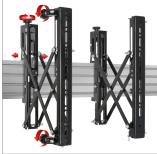

## FEATURES

- Features pop-in, pop-out function to allow access to the rear of screens for servicing and maintenance and to aid installation
- Tool-less micro-adjustment at 8 points for seamless display alignment
- Suitable for landscape or portrait mounting
- High-end aesthetic quality
- Safety screws help prevent unauthorised removal of screens
- Arms include locking screw to prevent accidental pop-out of screens
- All mounting hardware included
- Supplied in pairs
- Available as a component part or part of an off-the-shelf kit (See BT8341)

Tool-less micro-adjustment at 8 points for seamless display alignment

Black

provides quick and easy service access

**B-TECH AUDIO VIDEO MOUNTS** 

ß

**FRONT VIEW** 

SIDE VIEW - EXTENDED

SIDE VIEW - CLOSED