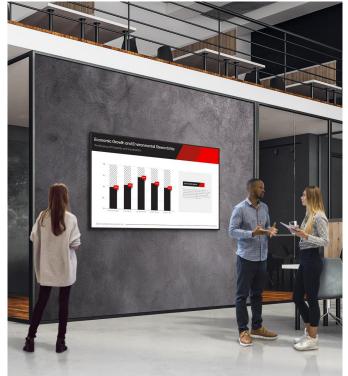

latform "LG Shield". Integrated into webOS 6.0, LG Shield offers a safe environment for users. A 5-tiered defense system provides protection against a wide range of threats. Also, real-time monitoring capabilities enable the platform to detect and respond to security threats in real time, assisting the utmost security for users.



## SuperSign Solutions

SuperSign is an integrated and intuitive content management solution for creative and organized digital signage content in your space, connecting customers to a range of services with convenient user experiences. There are a variety of versions such as SuperSign Cloud, so discover and enjoy the version that best fits you.

<sup>\*</sup> All images are for illustrative purposes only.

<sup>\*</sup> Sold separately.

### **USAGE SCENE**









\* All images are for illustrative purposes only.

#### **CONNECTIVITY**

65"