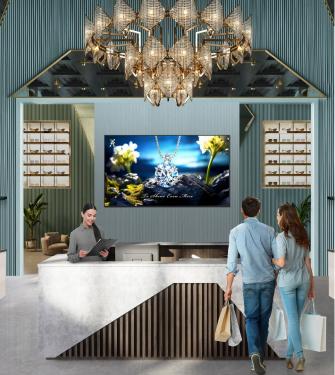

tform "LG Shield". Integrated into webOS 6.0, LG Shield offers a safe environment for users. A 5-tiered defense system provides protection against a wide range of threats. Also, real-time monitoring capabilities enable the platform to detect and respond to security threats in real time, assisting the utmost security for users.



## SuperSign Solutions

SuperSign is an integrated and intuitive content management solution for creative and organized digital signage content in your space, connecting customers to a range of services with convenient user experiences. There are a variety of versions such as SuperSign Cloud, so discover and enjoy the version that best fits you.

<sup>\*</sup> All images are for illustrative purposes only.

<sup>\*</sup> Sold separately.

### **USAGE SCENE**









\* All images are for illustrative purposes only.

#### **CONNECTIVITY**

65"