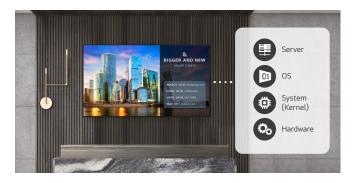

## **Enhanced Security**

LG's Enhanced Kernel Protection (EKP) technology is designed to safeguard important data from external access and potential attacks. Certified with ISO/IEC 15408 Common Criteria EAL2, 65US5P-E holds a reliable level of information security which is critical in the business field.