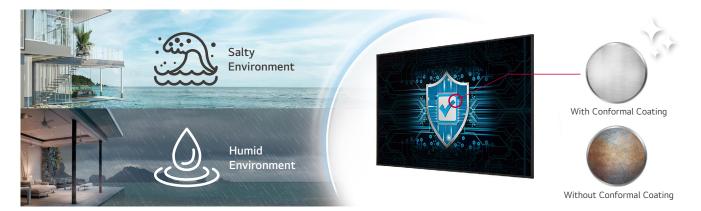

## **Durability that Provides Reliability**

Optimized for business environments, the 65USSP-E offers strong resistance to challenging conditions. Its Conformal Coating on the power board helps protect against salt, dust, iron powder, and humidity, assisting stable operation. Additionally, customer-centric features like IP5x certification, a 30-degree tilting capability, and Shock Monitoring enhance both reliability and customer satisfaction.