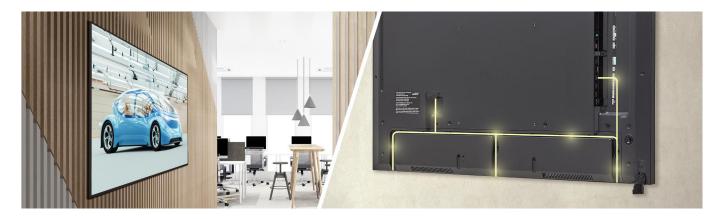

# Design for Space Utilization

Designed with thin bezels and simple cable management, the 65US5P-E saves space. With specialized hidden power inlets, it can be installed close to the wall, leaving only about 13 mm of space with the slim bracket.