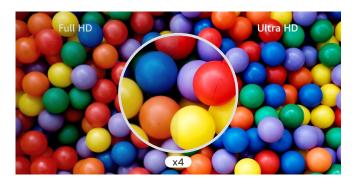

# High Resolution Display

It offers a resolution that is four times higher than FHD, satisfying customers visually. Additionally, the anti-glare coating on the screen reduces screen reflection in bright lighting environments, increasing visibility and legibility, providing customers with a comfortable screen.