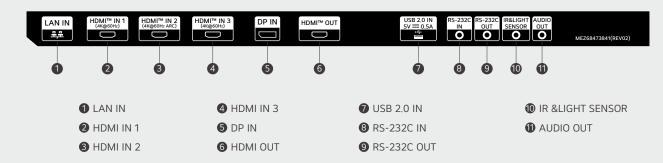

or users. A 5-tiered defense system provides protection against a wide range of threats. Also, real-time monitoring capabilities enable the platform to detect and respond to security threats in real time, assisting the utmost security for users.



## SuperSign Solutions

SuperSign is an integrated and intuitive content management solution for creative and organized digital signage content in your space, connecting customers to a range of services with convenient user experiences. There are a variety of versions such as SuperSign Cloud, so discover and enjoy the version that best fits you.

<sup>\*</sup> All images are for illustrative purposes only.

<sup>\*</sup> Sold separately.

### **USAGE SCENE**









\* All images are for illustrative purposes only.

#### **CONNECTIVITY**

65"