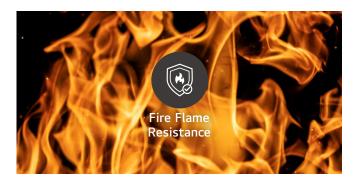

## Sturdy Design with Fire Flame Resistance

The outer cover of the product is designed to effectively resist fire flame spread, making the product a great fit for installation in public spaces.

\* Based on third party testing, the case top and back cover of the product are classified as Class 1 under BS476 Part 7, and Class A1 (case top) and A2 (back cover) under EN13501-1.